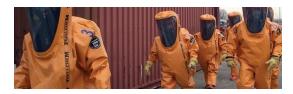

### Level A Suits

- Pressure Testing
- Hole Repair

- Shield Replacement
- Suit Recertification